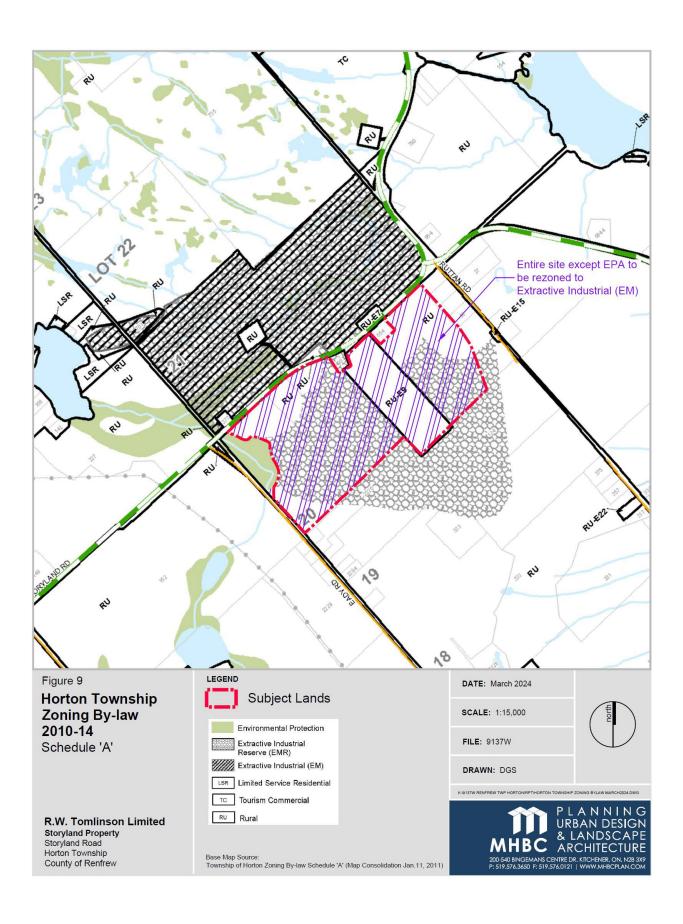

PURSUANT TO SECTION 34 OF THE PLANNING ACT, R.S.O., 1990, c.P. 13, THE TOWNSHIP OF HORTON HEREBY ENACTS AS FOLLOWS:

- 1. THAT By-law Number 2010-14, as amended, be and the same is hereby further amended as follows:
  - a) Schedule "A" is amended by rezoning lands described as Part of Lot 20, Concession 6, in the Township of Horton, from Rural (RU, RU-E9), and Extractive Industrial Reserve (EMR) to Extractive Industrial Exception Two (EM-02) as shown on the Schedule "A" attached hereto.
- 2. THAT save as aforesaid all other provisions of By-law 2010-14, as amended, shall be complied with, EXCEPT as amended below:
  - a) 13.2.(b) Yards (minimum):

## **SCHEDULE "A"**